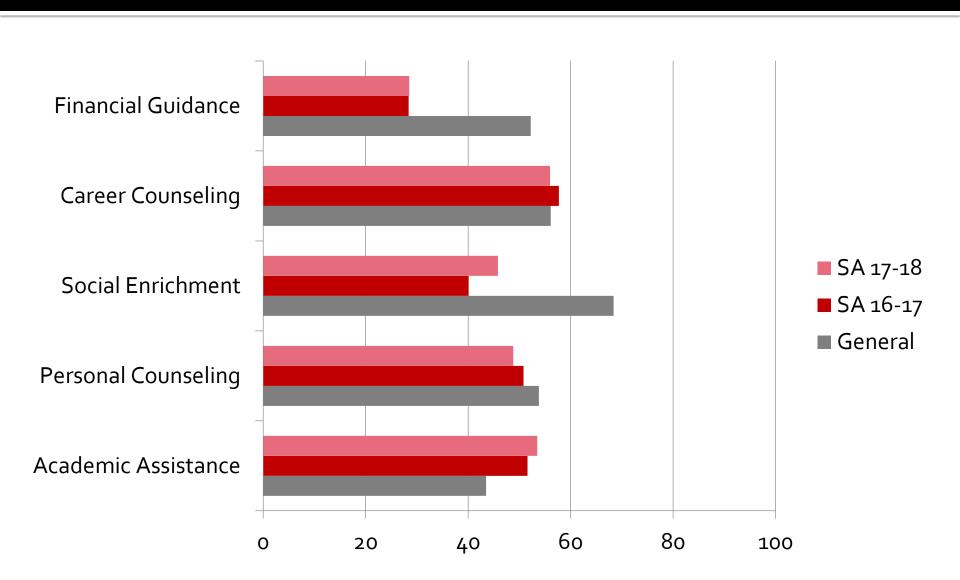

- Student Athlete Support Services Office
- Established in 1967
- 30 full-time staff serving 1,000+ student-athletes across 36 varsity teams
  - Athletic Academic Counselors
  - Learning Specialists
  - Student-Athlete Development Staff
  - Support Staff



### What is the CSI?

- Early alert survey tool that identifies at risk students, used by 1400 institutions nationwide
- 100 question inventory with 17 scales
- Solution for improving student success and retention
- Helped FYE move from program approach to data-informed, peer-driven relationship building with at-risk populations
- Results include recommendations, academic motivation, coping ability, and receptivity to support, and resources





## **Summary Observations**



### **Academic Motivation Scales**



## Receptivity Scales



# **General Coping Scales**



### Top 10 Recommendations

#### **GENERAL STUDENT BODY**

- Discuss the qualifications for careers
- 2. Discuss job market for college graduates
- 3. Get help in meeting new friends
- Get information about clubs and social organizations
- 5. Discuss advantages/disadvantages of careers
- 6. Get help in selecting a career
- 7. Get help in selecting an academic program
- 8. Get help with exam skills
- 9. Get information about student activities
- 10. Get advice from an experienced student

#### **STUDENT-ATHLETES**

- . Get help with exam skills
- 2. Discuss the qualifications for careers
- 3. Get help with study habits
- 4. Get help in selecting a career
- 5. Discuss the job market for college graduates
- 6. Discuss the advantages/disadvantages of careers
-