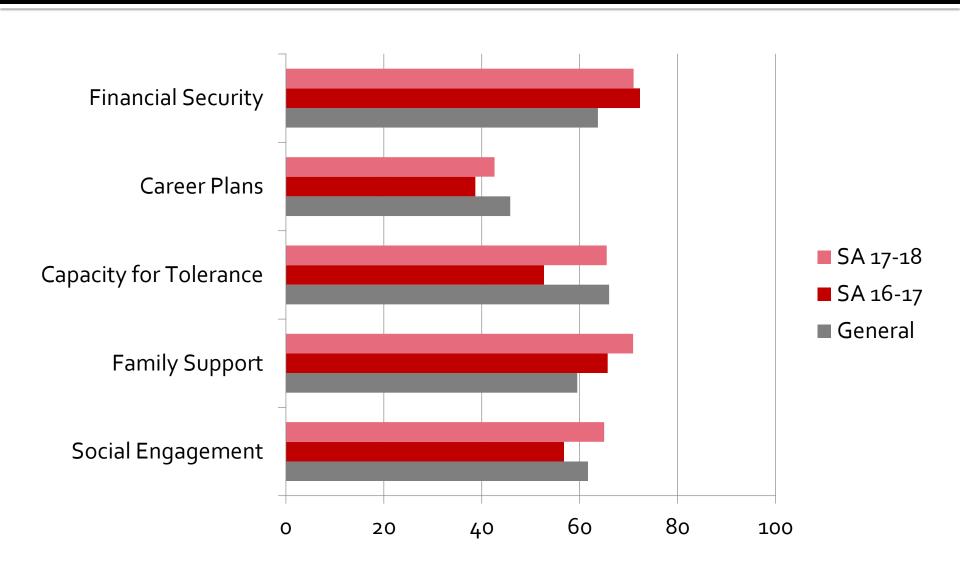

ces Office
- Established in 1967
- 30 full-time staff serving 1,000+ student-athletes across 36 varsity teams
  - Athletic Academic Counselors
  - Learning Specialists
  - Student-Athlete Development Staff
  - Support Staff



### What is the CSI?

- Early alert survey tool that identifies at risk students, used by 1400 institutions nationwide
- 100 question inventory with 17 scales
- Solution for improving student success and retention
- Helped FYE move from program approach to data-informed, peer-driven relationship building with at-risk populations
- Results include recommendations, academic motivation, coping ability, and receptivity to support, and resources





## **Summary Observations**



### **Academic Motivation Scales**



## Receptivity Scales



# **General Coping Scales**



### Top 10 Recommendations

#### **GENERAL STUDENT BODY**

- Discuss the qualifications for careers
- 2. Discuss job market for college graduates
- 3. Get help in meeting new friends
- Get information about clubs and social organizations
- 5. Discuss advantages/disadvantages of careers
- 6. Get help in selecting a career
- 7. Get help in selecting an academic program
- 8. Get help with exam skills
- 9. Get information about student activities
- 10. Get advice from an experienced student

#### **STUDENT-ATHLETES**

- . Get help with exam skills
- 2. Discuss the qualifications for careers
- 3. Get help with study habits
- 4. Get help in selecting a career
- 5. Discuss the job market for college graduates
- 6. Discuss the advantages/disadvantages of careers
- 7. Get help in selecting an aca