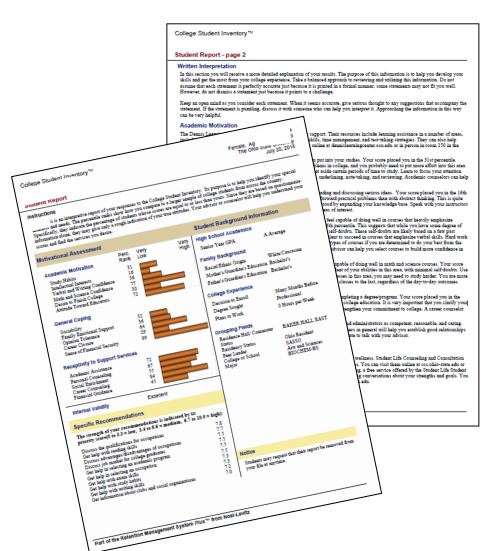

3. Get help in meeting new friends
- Get information about clubs and social organizations
- 5. Discuss advantages/disadvantages of careers
- 6. Get help in selecting a career
- 7. Get help in selecting an academic program
- 8. Get help with exam skills
- 9. Get information about student activities
- 10. Get advice from an experienced student

#### **STUDENT-ATHLETES**

- . Get help with exam skills
- 2. Discuss the qualifications for careers
- 3. Get help with study habits
- 4. Get help in selecting a career
- 5. Discuss the job market for college graduates
- 6. Discuss the advantages/disadvantages of careers
- 7. Get help in selecting an academic program
- 8. Get tutoring in selected areas
- Get help with reading skills
- 10. Get help with writing skills



# Individual Student Reports







# All SA-Specialized Reports

#### Students with High Dropout Proneness

| Name |  | Dropout<br>Proneness | Predicted<br>Academic<br>Difficulty | Receptivity to<br>Institutional<br>Help |  |
|------|--|----------------------|-------------------------------------|-----------------------------------------|--|
| I    |  | 67                   | 56                                  | 18                                      |  |
| (    |  | 72                   | 67                                  | 58                                      |  |
| (    |  | 73                   | 91                                  | 30                                      |  |
| (    |  | 65                   | 46                                  | 85                                      |  |
| (    |  | 7