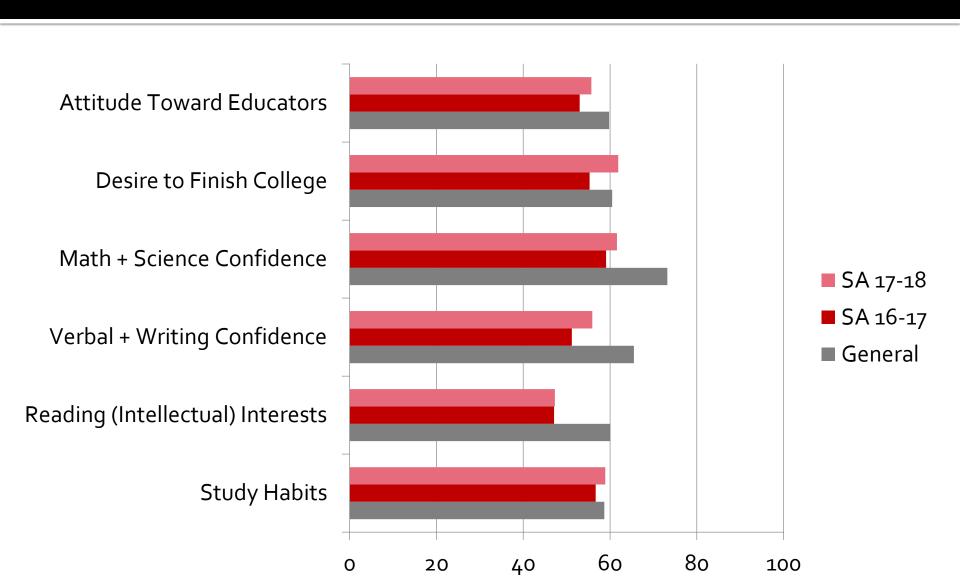

ent

### What is SASSO?

- Student Athlete Support Services Office
- Established in 1967
- 30 full-time staff serving 1,000+ student-athletes across 36 varsity teams
  - Athletic Academic Counselors
  - Learning Specialists
  - Student-Athlete Development Staff
  - Support Staff



### What is the CSI?

- Early alert survey tool that identifies at risk students, used by 1400 institutions nationwide
- 100 question inventory with 17 scales
- Solution for improving student success and retention
- Helped FYE move from program approach to data-informed, peer-driven relationship building with at-risk populations
- Results include recommendations, academic motivation, coping ability, and receptivity to support, and resources





## **Summary Observations**



### **Academic Motivation Scales**



## Receptivity Scales



# **General Coping Scales**



### Top 10 Recommendations

#### **GENERAL STUDENT BODY**

- Discuss the qualifications for careers
- 2. Discuss job market for college graduates
- 3. Get help in meeting new friends
- Get information about clubs and social organizations
- 5. Discuss advantages/disadvantages of careers
- 6. Get help in selecting a career
- 7. Get help in selecting an academic program
- 8. Get help with exam skills
- 9. Get information about student activities
- 10. Get advice from an experienced student

#### **STUDENT-ATHLETES**

- . Get help with exam skills
- 2. Discuss the qualifications for careers
- 3. Get help with study habits
- 4. Get help in selecting a career
- 5. Discuss the job market for college graduates
- 6. Discuss the advantages/di