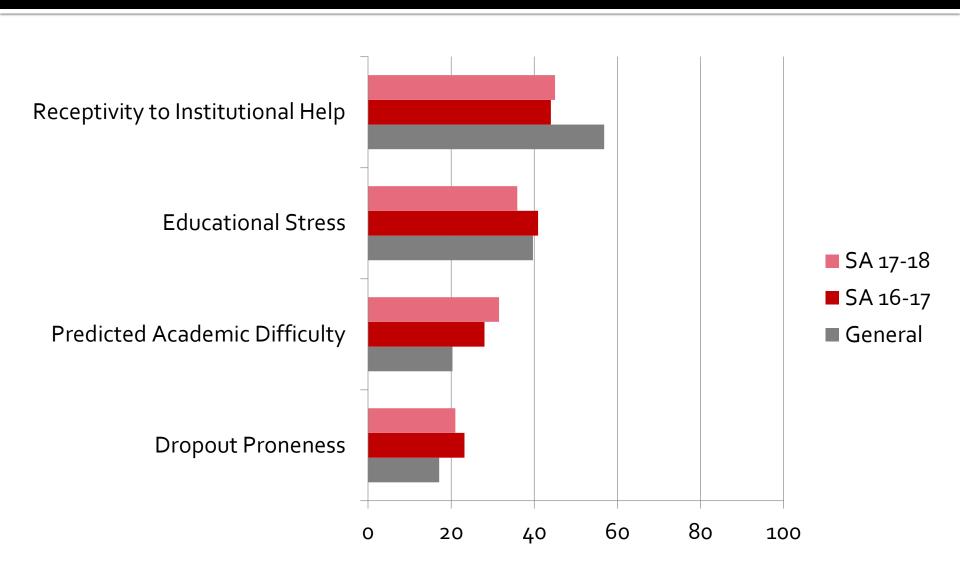

gram Manager, Student-Athlete Development

### What is SASSO?

- Student Athlete Support Services Office
- Established in 1967
- 30 full-time staff serving 1,000+ student-athletes across 36 varsity teams
  - Athletic Academic Counselors
  - Learning Specialists
  - Student-Athlete Development Staff
  - Support Staff



### What is the CSI?

- Early alert survey tool that identifies at risk students, used by 1400 institutions nationwide
- 100 question inventory with 17 scales
- Solution for improving student success and retention
- Helped FYE move from program approach to data-informed, peer-driven relationship building with at-risk populations
- Results include recommendations, academic motivation, coping ability, and receptivity to support, and resources





## **Summary Observations**



### **Academic Motivation Scales**



## Receptivity Scales



# **General Coping Scales**



### Top 10 Recommendations

#### **GENERAL STUDENT BODY**

- Discuss the qualifications for careers
- 2. Discuss job market for college graduates
- 3. Get help in meeting new friends
- Get information about clubs and social organizations
- 5. Discuss advantages/disadvantages of careers
- 6. Get help in selecting a career
- 7. Get help in selecting an academic program
- 8. Get help with exam skills
- 9. Get information about student activities
- 10. Get advice from an experienced student

#### **STUDENT-ATHLETES**

- . Get help with exam skills
- 2. Discuss the qualifications for careers
- 3. Get help with study habits
- 4. Get help in selecting a career
- 5. Discuss the job market for college gr